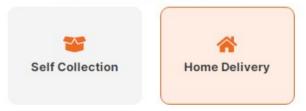

5) Select Shipment Mode

Step 1: Select Shipping Mode

Step 2 - Select 'Date'

Step 3 - Select 'Time'

Step 4 - 'Click Next Step

PROCEED TO NEXT STEP

Step 5 – Complete your order and checkout before the session expires within the 60 minutes.