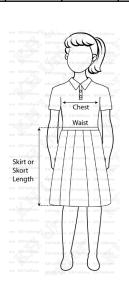

### All measurements in inches

| Blue Uniform \$10.00 - \$ |       |      | <u></u> |               |       |             |      |       |       |       |      |      |        |      |     |      |  |
|---------------------------|-------|------|---------|---------------|-------|-------------|------|-------|-------|-------|------|------|--------|------|-----|------|--|
| Your Waist                | 19    | 21   | 2       | 2 2           | 23    | 24          | 25   | 27    | 29    | 31    | . 3  | 3    | 35     | 7 :  | 37  | 39   |  |
| Length                    | 25    | 26.5 | 5 27    | '.5 <b>29</b> |       | 31          | 33   | 35    | 37    | 39    | 40   | ).5  | 41.5   | 4    | 2.5 | 43   |  |
| Suggested Size            | 24    | 26   | 28      | 28 30         |       | 32          | 34   | 36    | 38    | 40    | 4    | 2    | 44     | 4    | 16  | 48   |  |
| Skirt \$10.00 - \$12.00   |       |      |         |               |       |             |      |       |       |       |      |      |        |      |     |      |  |
| Your Waist                | 19    | 20   | 21      | 22            | 23    | 24          | 25   | 26    | 28    | 30    | 32   | 34   | 3      | 6    | 38  | 40   |  |
| Length                    | 15    | 15.5 | 15.5    | 16.5          | 18    | 19          | 19.5 | 19.5  | 20    | 20    | 20.5 | 21   | 2      | 2    | 22  | 23   |  |
| Suggested Size            | 19    | 20   | 21      | 22            | 23    | 24          | 25   | 26    | 28    | 30    | 32   | 34   | 3      | 6    | 38  | 40   |  |
| T-Shirt (Pri) \$7.00      |       |      |         |               |       |             |      |       |       |       |      |      |        |      |     |      |  |
| Your Chest                | 21    |      | 23      | 25            | 25    |             | 29   | )     | 31    | 33    |      | 35   |        | 37   |     | 39   |  |
| Length                    | 19    |      | 19.5    | 21            |       | 21.5        | 23   | 3     | 23.5  | 24.   | 5    | 25   | - 2    | 25.5 |     | 25.5 |  |
| Suggested Size            | 24    |      | 26      | 28            |       | 30          | 32   | 2     | 34    | 36    |      | 38   |        | 40   |     | 42   |  |
| Bloomers (Pri) \$7.00     |       |      |         |               |       |             |      |       |       |       |      |      |        |      |     |      |  |
| Your Waist                | 1     | 8-20 |         | 20-23         |       | 24-27 28-31 |      | 1     | 32-35 |       | 36   |      | 36-3   | 9    |     |      |  |
| Length                    | 14    |      | 14.5    |               | 15 15 |             | 15   | 15    |       | 15    |      |      | 15.    | 15.5 |     |      |  |
| Suggested Size            |       | XS   |         | S             | S     |             | M L  |       |       | XL    |      | 2    |        | 2XI  | L   |      |  |
| T-Shirt (Sec) \$8.00      |       |      | -       |               |       |             |      | -     |       |       | -    |      |        |      |     |      |  |
| Your Chest                | 32    |      | 34      | 36            |       | 38          |      | )     | 42 44 |       | 46   |      | $\Box$ | 48   |     | 50   |  |
| Length                    | 22    |      | 24.5    | 25.           | 5     | 26          | 26.  | 5     | 28 29 |       | 9 32 |      | 32 32  |      |     | 32   |  |
| Suggested Size            | 32    |      | 34      | 36            |       | 38          | 40   | 42    |       | 44    | 4 46 |      | 46 48  |      |     | 50   |  |
| PE Shorts (Sec) \$8.00    |       |      |         |               |       |             |      |       |       |       |      |      |        |      |     |      |  |
| Your Waist                | 24    |      | 26      |               | 28    | 30          |      | 32    | 32 3  |       | 36   |      | 3      | 8    |     | 41   |  |
| Length                    | 14    |      | 14.5    |               | 15    | 1!          | 5    | 15    | 15.5  |       | 16   |      | 6 16.5 |      | :   | 16.5 |  |
| Suggested Size            | 32    |      | 34      |               | 36    | 38          | 8    | 40    |       | 42    | 44   | 44 4 |        | 46 4 |     | 48   |  |
| Socks \$2.00              |       |      |         |               |       | _           |      | _     |       |       | _    |      |        |      |     |      |  |
| Size                      |       | XS   |         | S             |       | M           |      | VI L  |       |       | XL   |      | KL     |      | 2XL |      |  |
| Est. Foot Size<br>(cm)    | 17-18 |      | 19-2    | .0            | 21-22 |             |      | 23-24 |       | 25-26 |      |      |        | 27-2 | 28  |      |  |
| Jacket \$22.00            |       |      |         |               |       |             |      |       |       |       |      |      |        |      |     |      |  |
| Currented Cire            |       | -    |         | _             |       |             | т -  |       |       | _     |      | _    | $\neg$ | _    |     | - 10 |  |

35

37

33

41

42

43

44

Prepare a cloth measuring tape and ensure that the tape is denominated in international inch value.

1 inch = 2.56cm.

39

Please visit our Exchange Policy on our website.

Suggested Size

**Your Chest**