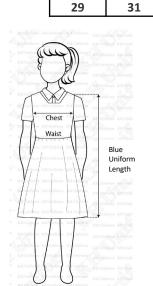

### All measurements in inches

| Blue Uniform \$10.00 - \$ |       |      | <u></u> |               |       |             |      |       |       |       |      |      |        |      |     |      |  |
|---------------------------|-------|------|---------|---------------|-------|-------------|------|-------|-------|-------|------|------|--------|------|-----|------|--|
| Your Waist                | 19    | 21   | 2       | 2 2           | 23    | 24          | 25   | 27    | 29    | 31    | . 3  | 3    | 35     | 7 :  | 37  | 39   |  |
| Length                    | 25    | 26.5 | 5 27    | '.5 <b>29</b> |       | 31          | 33   | 35    | 37    | 39    | 40   | ).5  | 41.5   | 4    | 2.5 | 43   |  |
| Suggested Size            | 24    | 26   | 28      | 28 30         |       | 32          | 34   | 36    | 38    | 40    | 4    | 2    | 44     | 4    | 16  | 48   |  |
| Skirt \$10.00 - \$12.00   |       |      |         |               |       |             |      |       |       |       |      |      |        |      |     |      |  |
| Your Waist                | 19    | 20   | 21      | 22            | 23    | 24          | 25   | 26    | 28    | 30    | 32   | 34   | 3      | 6    | 38  | 40   |  |
| Length                    | 15    | 15.5 | 15.5    | 16.5          | 18    | 19          | 19.5 | 19.5  | 20    | 20    | 20.5 | 21   | 2      | 2    | 22  | 23   |  |
| Suggested Size            | 19    | 20   | 21      | 22            | 23    | 24          | 25   | 26    | 28    | 30    | 32   | 34   | 3      | 6    | 38  | 40   |  |
| T-Shirt (Pri) \$7.00      |       |      |         |               |       |             |      |       |       |       |      |      |        |      |     |      |  |
| Your Chest                | 21    |      | 23      | 25            | 25    |             | 29   | )     | 31    | 33    |      | 35   |        | 37   |     | 39   |  |
| Length                    | 19    |      | 19.5    | 21            |       | 21.5        | 23   | 3     | 23.5  | 24.   | 5    | 25   | - 2    | 25.5 |     | 25.5 |  |
| Suggested Size            | 24    |      | 26      | 28            |       | 30          | 32   | 2     | 34    | 36    |      | 38   |        | 40   |     | 42   |  |
| Bloomers (Pri) \$7.00     |       |      |         |               |       |             |      |       |       |       |      |      |        |      |     |      |  |
| Your Waist                | 1     | 8-20 |         | 20-23         |       | 24-27 28-31 |      | 1     | 32-35 |       | 36   |      | 36-3   | 9    |     |      |  |
| Length                    | 14    |      | 14.5    |               | 15 15 |             | 15   | 15    |       | 15    |      |      | 15.    | 15.5 |     |      |  |
| Suggested Size            |       | XS   |         | S             | S     |             | M L  |       |       | XL    |      | 2    |        | 2XI  | L   |      |  |
| T-Shirt (Sec) \$8.00      |       |      | -       |               |       |             |      | -     |       |       | -    |      |        |      |     |      |  |
| Your Chest                | 32    |      | 34      | 36            |       | 38          |      | )     | 42 44 |       | 46   |      | $\Box$ | 48   |     | 50   |  |
| Length                    | 22    |      | 24.5    | 25.           | 5     | 26          | 26.  | 5     | 28 29 |       | 9 32 |      | 32 32  |      |     | 32   |  |
| Suggested Size            | 32    |      | 34      | 36            |       | 38          | 40   | 42    |       | 44    | 4 46 |      | 46 48  |      |     | 50   |  |
| PE Shorts (Sec) \$8.00    |       |      |         |               |       |             |      |       |       |       |      |      |        |      |     |      |  |
| Your Waist                | 24    |      | 26      |               | 28    | 30          |      | 32    | 32 3  |       | 36   |      | 3      | 8    |     | 41   |  |
| Length                    | 14    |      | 14.5    |               | 15    | 1!          | 5    | 15    | 15.5  |       | 16   |      | 6 16.5 |      | :   | 16.5 |  |
| Suggested Size            | 32    |      | 34      |               | 36    | 38          | 8    | 40    |       | 42    | 44   | 44 4 |        | 46 4 |     | 48   |  |
| Socks \$2.00              |       |      |         |               |       | _           |      | _     |       |       | _    |      |        |      |     |      |  |
| Size                      |       | XS   |         | S             |       | M           |      | VI L  |       |       | XL   |      | KL     |      | 2XL |      |  |
| Est. Foot Size<br>(cm)    | 17-18 |      | 19-2    | .0            | 21-22 |             |      | 23-24 |       | 25-26 |      |      |        | 27-2 | 28  |      |  |
| Jacket \$22.00            |       |      |         |               |       |             |      |       |       |       |      |      |        |      |     |      |  |
| Currented Cire            |       | -    |         | _             |       |             | т -  |       |       | _     |      | _    | $\neg$ | _    |     | - 10 |  |

35

37

33

41

42

43

44

Prepare a cloth measuring tape and ensure that the tape is denominated in international inch value.

1 inch = 2.56cm.

39

Please visit our Exchange Policy on our website.

Suggested Size

**Your Chest**