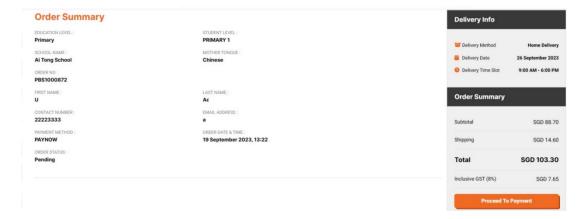

5) Select Shipment Mode

Step 1: Select Shipping Mode

Step 2 - Select 'Date'

Step 3 - Select 'Time'

Step 4 - 'Click Next Step

PROCEED TO NEXT STEP

Step 5 – Complete your order and checkout before the session expires within the 60 minutes.

6) Booklist will be shown and customer are required to uncheck the items that 'YOU DO NOT WANT TO PURCHASE'. When you have completed selecting all your textbooks and stationery, proceed to click 'Next'

7) When you arrive at the 'Purchase Details' page, check that all your items are correct. If all items are correct, click on proceed to next step.

8) For Home Delivery option, customer will need to fill the shipping information. A shipping/delivery charge of \$14.90 will be added. Select your preferred mode of payment: Credit Card / PAYNOW and click 'Place Order Now'

9) Customer to check the ordering information is correct. Click 'Proceed to Payment' to checkout

10) For Credit Card payments, you will have to complete your credit card / debit card details

For PAYNOW payments, please scan the QR code to proceed for payment.