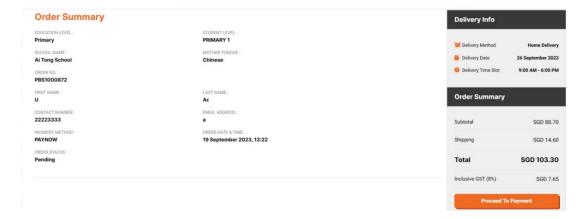

7) When you arrive at the 'Purchase Details' page, check that all your items are correct. If all items are correct, click on proceed to next step.

8) For Home Delivery option, customer will need to fill the shipping information. A shipping/delivery charge of \$14.90 will be added. Select your preferred mode of payment: Credit Card / PAYNOW and click 'Place Order Now'

9) Customer to check the ordering information is correct. Click 'Proceed to Payment' to checkout

10) For Credit Card payments, you will have to complete your credit card / debit card details

For PAYNOW payments, please scan the QR code to proceed for payment.