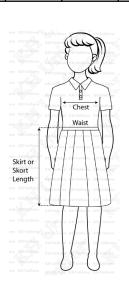

### All measurements in inches

| Blue Uniform \$10.00 - \$ |       |       | <u></u> |       |    |             |      |             |       |      |         |     |         |      |      |      |  |
|---------------------------|-------|-------|---------|-------|----|-------------|------|-------------|-------|------|---------|-----|---------|------|------|------|--|
| Your Waist                | 19    | 21    | 2       | 2 2   | 23 | 24          | 25   | 27          | 29    | 31   | . 3     | 3   | 35      | 7 :  | 37   | 39   |  |
| Length                    | 25    | 26.5  | 5 27    | .5 2  | 29 | 31          | 33   | 35          | 37    | 39   | 40      | ).5 | 41.5    | 4    | 2.5  | 43   |  |
| Suggested Size            | 24    | 26 28 |         | B 3   | 30 | 32          | 34   | 36          | 38    | 40   | 4       | 2   | 44      | 4    | 16   | 48   |  |
| Skirt \$10.00 - \$12.00   |       |       |         |       |    |             |      |             |       |      |         |     |         |      |      |      |  |
| Your Waist                | 19    | 20    | 21      | 22    | 23 | 24          | 25   | 26          | 28    | 30   | 32      | 34  | 3       | 6    | 38   | 40   |  |
| Length                    | 15    | 15.5  | 15.5    | 16.5  | 18 | 19          | 19.5 | 19.5        | 20    | 20   | 20.5    | 21  | 2       | 2    | 22   | 23   |  |
| Suggested Size            | 19    | 20    | 21      | 22    | 23 | 24          | 25   | 26          | 28    | 30   | 32      | 34  | 3       | 6    | 38   | 40   |  |
| T-Shirt (Pri) \$7.00      |       |       |         |       |    |             |      |             |       |      |         |     |         |      |      |      |  |
| Your Chest                | 21 23 |       | 23      | 25    | 25 |             | 29   | )           | 31    |      | 35      |     | 37      |      | 39   |      |  |
| Length                    | 19    |       | 19.5    | 21    |    | 21.5        | 23   | 3 23.5      |       | 24.  | 24.5 25 |     | 25 25.5 |      | 25.5 |      |  |
| Suggested Size            | 24    |       | 26      | 28    |    | 30          | 32   | 2           | 34    | 36   | 38      |     |         | 40   |      | 42   |  |
| Bloomers (Pri) \$7.00     |       |       |         |       |    |             |      |             |       |      |         |     |         |      |      |      |  |
| Your Waist                | 1     | 18-20 |         | 20-23 |    | 24-27 28-31 |      | 1           | 32-35 |      | 36      |     | 36-3    | 9    |      |      |  |
| Length                    |       | 14    |         | 14.5  |    |             | 15   |             | 15    | 15   |         | 15  |         | 15   |      | 5    |  |
| Suggested Size            | XS    |       | S       |       |    | M           |      | L           | XL    |      | XL      | 2   |         | 2XI  | L    |      |  |
| T-Shirt (Sec) \$8.00      |       |       | -       |       |    |             |      | -           |       |      | -       |     |         |      |      |      |  |
| Your Chest                | 32    |       | 34      | 36    |    | 38          | 40   | )           | 42 4  |      | 44 46   |     | 48      |      |      | 50   |  |
| Length                    | 22    |       | 24.5    | 25.   | 5  | 26          | 26.  | 5           | 28    | 29   | 32      |     | 32 32   |      |      | 32   |  |
| Suggested Size            | 32    |       | 34      | 36    |    | 38          | 40   | 40 42 44 46 |       | 46   |         |     | 48 50   |      | 50   |      |  |
| PE Shorts (Sec) \$8.00    |       |       |         |       |    |             |      |             |       |      |         |     |         |      |      |      |  |
| Your Waist                | 24    |       | 26      |       | 28 | 30          | 0 32 |             |       | 34   |         | 5   | 38      |      |      | 41   |  |
| Length                    | 14    |       | 14.5    |       | 15 | 1!          | 5 15 |             | :     | 15.5 |         | 16  |         | 16.5 |      | 16.5 |  |
| Suggested Size            | 32    |       | 34      |       | 36 | 38          | 3 40 |             | 42    | 2 44 |         | 46  |         |      | 48   |      |  |
| Socks \$2.00              |       |       |         |       |    | _           |      | _           |       |      | _       |     |         |      |      |      |  |
| Size                      |       | XS    |         | S     |    | М           |      |             | L     |      | XL      |     | ;       |      | 2X   | L    |  |
| Est. Foot Size<br>(cm)    | 1     | 17-18 |         | 19-2  | .0 | 21-22       |      |             | 23-24 |      | 25-26   |     | :6 2    |      | 27-2 | 28   |  |
| Jacket \$22.00            |       |       |         |       |    |             |      |             |       |      |         |     |         |      |      |      |  |
| Currented Cire            |       | -     |         | _     |    |             | т -  |             |       | _    |         | _   | $\neg$  | _    |      | - 10 |  |

35

37

33

41

42

43

44

Prepare a cloth measuring tape and ensure that the tape is denominated in international inch value.

1 inch = 2.56cm.

39

Please visit our Exchange Policy on our website.

Suggested Size

**Your Chest**