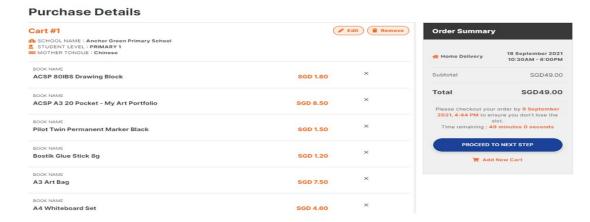

5) Select Shipment Mode

Step 1: Select Shipping Mode

Step 2 - Select 'Date'

Step 3 - Select 'Time'

Step 4 - 'Click Next Step

PROCEED TO NEXT STEP

Step 5 – Complete your order and checkout before the session expires within the 60 minutes.

6) Booklist will be shown and customer are required to uncheck the items that 'YOU DO NOT WANT TO PURCHASE'. When you have completed selecting all your textbooks and stationery, proceed to click 'Next'

7) When you arrive at the 'Purchase Details' page, check that all your items are correct. If all items are correct, click on proceed to next step.

8) For Home Delivery option, customer will need to fill the shipping information. A shipping/delivery charge of \$14.90 will be added. Select your preferred mode of payment: Credit Card / PAYNOW and click 'Place Order Now'