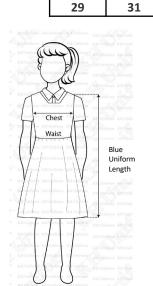

### All measurements in inches

| Blue Uniform \$10.00 - \$ |       |       | <u></u> |       |    |             |      |             |       |      |         |     |         |      |      |      |  |
|---------------------------|-------|-------|---------|-------|----|-------------|------|-------------|-------|------|---------|-----|---------|------|------|------|--|
| Your Waist                | 19    | 21    | 2       | 2 2   | 23 | 24          | 25   | 27          | 29    | 31   | . 3     | 3   | 35      | 7 :  | 37   | 39   |  |
| Length                    | 25    | 26.5  | 5 27    | .5 2  | 29 | 31          | 33   | 35          | 37    | 39   | 40      | ).5 | 41.5    | 4    | 2.5  | 43   |  |
| Suggested Size            | 24    | 26 28 |         | B 3   | 30 | 32          | 34   | 36          | 38    | 40   | 4       | 2   | 44      | 4    | 16   | 48   |  |
| Skirt \$10.00 - \$12.00   |       |       |         |       |    |             |      |             |       |      |         |     |         |      |      |      |  |
| Your Waist                | 19    | 20    | 21      | 22    | 23 | 24          | 25   | 26          | 28    | 30   | 32      | 34  | 3       | 6    | 38   | 40   |  |
| Length                    | 15    | 15.5  | 15.5    | 16.5  | 18 | 19          | 19.5 | 19.5        | 20    | 20   | 20.5    | 21  | 2       | 2    | 22   | 23   |  |
| Suggested Size            | 19    | 20    | 21      | 22    | 23 | 24          | 25   | 26          | 28    | 30   | 32      | 34  | 3       | 6    | 38   | 40   |  |
| T-Shirt (Pri) \$7.00      |       |       |         |       |    |             |      |             |       |      |         |     |         |      |      |      |  |
| Your Chest                | 21 23 |       | 23      | 25    | 25 |             | 29   | )           | 31    |      | 35      |     | 37      |      | 39   |      |  |
| Length                    | 19    |       | 19.5    | 21    |    | 21.5        | 23   | 3 23.5      |       | 24.  | 24.5 25 |     | 25 25.5 |      | 25.5 |      |  |
| Suggested Size            | 24    |       | 26      | 28    |    | 30          | 32   | 2           | 34    | 36   | 38      |     |         | 40   |      | 42   |  |
| Bloomers (Pri) \$7.00     |       |       |         |       |    |             |      |             |       |      |         |     |         |      |      |      |  |
| Your Waist                | 1     | 18-20 |         | 20-23 |    | 24-27 28-31 |      | 1           | 32-35 |      | 36      |     | 36-3    | 9    |      |      |  |
| Length                    |       | 14    |         | 14.5  |    |             | 15   |             | 15    | 15   |         | 15  |         | 15   |      | 5    |  |
| Suggested Size            | XS    |       | S       |       |    | M           |      | L           | XL    |      | XL      | 2   |         | 2XI  | L    |      |  |
| T-Shirt (Sec) \$8.00      |       |       | -       |       |    |             |      | -           |       |      | -       |     |         |      |      |      |  |
| Your Chest                | 32    |       | 34      | 36    |    | 38          | 40   | )           | 42 4  |      | 44 46   |     | 48      |      |      | 50   |  |
| Length                    | 22    |       | 24.5    | 25.   | 5  | 26          | 26.  | 5           | 28    | 29   | 32      |     | 32 32   |      |      | 32   |  |
| Suggested Size            | 32    |       | 34      | 36    |    | 38          | 40   | 40 42 44 46 |       | 46   |         |     | 48 50   |      | 50   |      |  |
| PE Shorts (Sec) \$8.00    |       |       |         |       |    |             |      |             |       |      |         |     |         |      |      |      |  |
| Your Waist                | 24    |       | 26      |       | 28 | 30          | 0 32 |             |       | 34   |         | 5   | 38      |      |      | 41   |  |
| Length                    | 14    |       | 14.5    |       | 15 | 1!          | 5 15 |             | :     | 15.5 |         | 16  |         | 16.5 |      | 16.5 |  |
| Suggested Size            | 32    |       | 34      |       | 36 | 38          | 3 40 |             | 42    | 2 44 |         | 46  |         |      | 48   |      |  |
| Socks \$2.00              |       |       |         |       |    | _           |      | _           |       |      | _       |     |         |      |      |      |  |
| Size                      |       | XS    |         | S     |    | М           |      |             | L     |      | XL      |     | ;       |      | 2X   | L    |  |
| Est. Foot Size<br>(cm)    | 1     | 17-18 |         | 19-2  | .0 | 21-22       |      |             | 23-24 |      | 25-26   |     | :6 2    |      | 27-2 | 28   |  |
| Jacket \$22.00            |       |       |         |       |    |             |      |             |       |      |         |     |         |      |      |      |  |
| Currented Cire            |       | -     |         | _     |    |             | т -  |             |       | _    |         | _   | $\neg$  | _    |      | - 10 |  |

35

37

33

41

42

43

44

Prepare a cloth measuring tape and ensure that the tape is denominated in international inch value.

1 inch = 2.56cm.

39

Please visit our Exchange Policy on our website.

Suggested Size

**Your Chest**