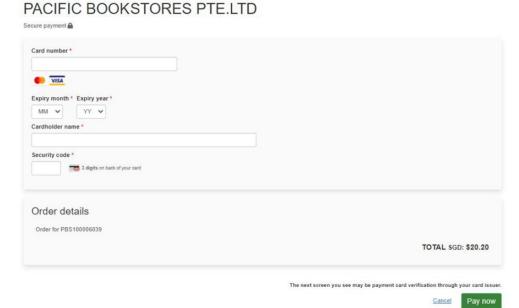

9) Customer to check the ordering information is correct. Click 'Proceed to Payment' to checkout

10) For Credit Card payments, you will have to complete your credit card / debit card details

For PAYNOW payments, please scan the QR code to proceed for payment.

- Step 1. Login to your banking app
- Step 2. Select Scan & Pay on your banking app
- Step 3. Scan QR code using banking app to make payment.

- 11) You will receive a confirmation email once you have successfully made your payment. An invoice will be attached together with your confirmation email. Alternatively, you may also print your invoice from Pacific Bookstores website under your User Account → Orders.
- 12) All purchases are final and no cancellation. No refund allowed and only exchange will be entertained within 7 days upon purchase.
- 13) Customer service contact