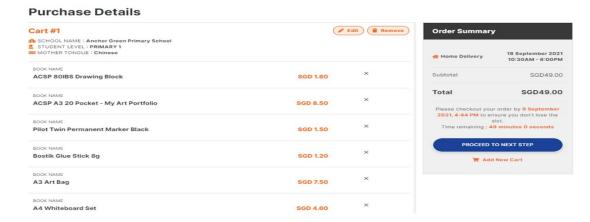

in, customer are required to fill up the below fields to proceed for purchase
  - 1) Select Education Level
  - 2) Select School
  - 3) Select Student Level (Next Year)
  - 4) Mother Tongue



5) Select Shipment Mode

Step 1: Select Shipping Mode



Step 2 - Select 'Date'



Step 3 - Select 'Time'



Step 4 - 'Click Next Step

PROCEED TO NEXT STEP

Step 5 – Complete your order and checkout before the session expires within the 60 minutes.



6) Booklist will be shown and customer are required to uncheck the items that 'YOU DO NOT WANT TO PURCHASE'. When you have completed selecting all your textbooks and stationery, proceed to click 'Next'



7) When you arrive at the 'Purchase Details' page, check that all your items are correct. If all items are correct, click on proceed to next step.



8) For Home Delivery option, customer will need to fill the shipping information. A shipping/delivery charge of \$14.90 will be added. Select your preferred mode of payment: Credit Card / PAYNOW and click 'Place Order Now'



9) Customer to check the ordering information is correct. Click 'Proceed to Payment' to checkout



10) For Credit Card payments, you will have to complete your credit card / debit card details



For PAYNOW payments, please scan the QR code to proceed for payment.

- Step 1. Login to your banking app
- Step 2. Select Scan & Pay on your banking app
- Step 3. Scan QR code using banking app to make payment.



- 11) You will receive a confirmation email once you have successfully made your payment. An invoice will be attached together with your confirmation email. Alt