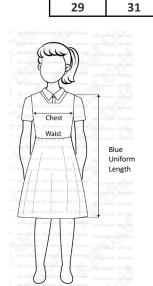

|    |       |         |         |    | _           |       | _     |         |       | _     |         |        |       |      |      |
| Size                      |    | XS    |         | S       |    | M           |       |       | L       |       |       |         | XL     |       | 2X   | L    |
| Est. Foot Size<br>(cm)    | 1  | 17-18 |         | 19-2    | .0 | 21-22       |       |       | 23-24   |       | 25-26 |         |        | 27-28 |      | 28   |
| Jacket \$22.00            |    |       |         |         |    |             |       |       |         |       |       |         |        |       |      |      |
| Currented Cire            |    | -     |         | _       |    |             | т -   |       |         | _     |       | _       | $\neg$ | _     |      | - 10 |





35

37

33



41

42

43

44

Prepare a cloth measuring tape and ensure that the tape is denominated in international inch value.

1 inch = 2.56cm.

39

Please visit our Exchange Policy on our website.

Suggested Size

**Your Chest**