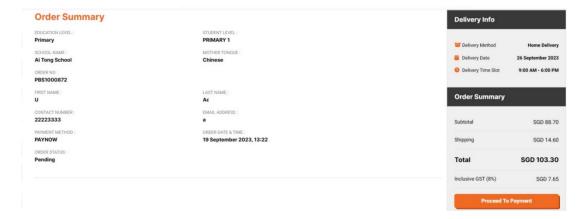

ep

PROCEED TO NEXT STEP

Step 5 – Complete your order and checkout before the session expires within the 60 minutes.



6) Booklist will be shown and customer are required to uncheck the items that 'YOU DO NOT WANT TO PURCHASE'. When you have completed selecting all your textbooks and stationery, proceed to click 'Next'



7) When you arrive at the 'Purchase Details' page, check that all your items are correct. If all items are correct, click on proceed to next step.



8) For Home Delivery option, customer will need to fill the shipping information. A shipping/delivery charge of \$14.90 will be added. Select your preferred mode of payment: Credit Card / PAYNOW and click 'Place Order Now'



9) Customer to check the ordering information is correct. Click 'Proceed to Payment' to checkout



10) For Credit Card payments, you will have to complete your credit card / debit card details



For PAYNOW payments, please scan the QR code to proceed for payment.

- Step 1. Login to your banking app
- Step 2. Select Scan & Pay on your banking app
- Step 3. Scan QR code using banking app to make payment.



- 11) You will receive a confirmation email once you have successfully made your payment. An invoice will be attached together with your confirmation email. Alternatively, you may also print your invoice from Pacific Bookstores website under your User Account → Orders.
- 12) All purchases are final and no cancellation. No refund allowed and only exchange will be entertained within 7 days upon purchase.
- 13) Customer service contact

Hotline: 6929 8012 (9am to 5pm, Monday to Friday