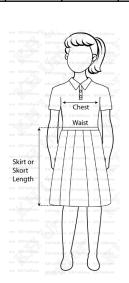

|    |       |         |         |    | _           |       | _     |         |       | _     |         |        |       |      |      |
| Size                      |    | XS    |         | S       |    | M           |       |       | L       |       |       |         | XL     |       | 2X   | L    |
| Est. Foot Size<br>(cm)    | 1  | 17-18 |         | 19-2    | .0 | 21-22       |       |       | 23-24   |       | 25-26 |         |        | 27-28 |      | 28   |
| Jacket \$22.00            |    |       |         |         |    |             |       |       |         |       |       |         |        |       |      |      |
| Currented Cire            |    | -     |         | _       |    |             | т -   |       |         | _     |       | _       | $\neg$ | _     |      | - 10 |





35

37

33



41

42

43

44

Prepare a cloth measuring tape and ensure that the tape is denominated in international inch value.

1 inch = 2.56cm.

39

Please visit our Exchange Policy on our website.

Suggested Size

**Your Chest**