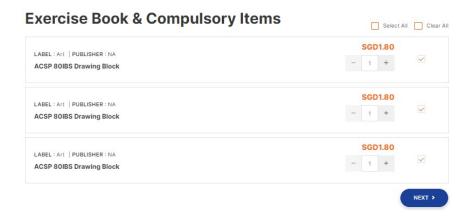

o to 'Register / Login' on the top right-hand corner.
- 3) All **NEW** customers will need to create and register for an account.



- 4) Upon logging in, customer are required to fill up the below fields to proceed for purchase
  - 1) Select Education Level
  - 2) Select School
  - 3) Select Student Level (Next Year)
  - 4) Mother Tongue



5) Select Shipment Mode

Step 1: Select Shipping Mode



Step 2 - Select 'Date'



Step 3 - Select 'Time'



Step 4 - 'Click Next Step

PROCEED TO NEXT STEP

Step 5 – Complete your order and checkout before the session expires within the 60 minutes.



6) Booklist will be shown and customer are required to uncheck the items that 'YOU DO NOT WANT TO PURCHASE'. When you have completed selecting all your textbooks and stationery, proceed to click 'Next'



7) When you arrive at the 'Purchase Details' page, check that all your items are correct. If all items are correct, click on proceed to next step.



8) For Home Delivery option, customer will need to fill the shipping information. A shipping/delivery charge of \$14.90 will be added. Select your preferred mode of payment: Credit Card / PAYNOW and click 'Place Order Now'



9) Customer to check the ordering information is correct. Click 'Proceed to Payment' to checkout



10) For Credit Card payments, you will have to complete your credit card / debit card details



For PAYNOW payments, please scan the QR code to proceed for payment.

- Step 1. Login to your banking app
- Step 2. Select Scan & Pay on your banking app
- Step 3. Scan QR code using banking app to make payment.



- 11) You