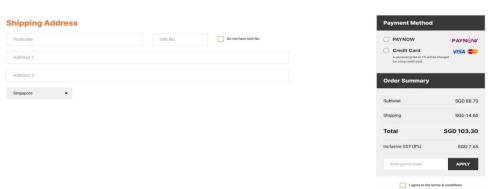

Select Shipping Mode



Step 2 - Select 'Date'



Step 3 - Select 'Time'



Step 4 - 'Click Next Step

PROCEED TO NEXT STEP

Step 5 – Complete your order and checkout before the session expires within the 60 minutes.



6) Booklist will be shown and customer are required to uncheck the items that 'YOU DO NOT WANT TO PURCHASE'. When you have completed selecting all your textbooks and stationery, proceed to click 'Next'



7) When you arrive at the 'Purchase Details' page, check that all your items are correct. If all items are correct, click on proceed to next step.



8) For Home Delivery option, customer will need to fill the shipping information. A shipping/delivery charge of \$14.90 will be added. Select your preferred mode of payment: Credit Card / PAYNOW and click 'Place Order Now'



9) Customer to check the ordering information is correct. Click 'Proceed to Payment' to checkout



10) For Credit Card payments, you will have to complete your credit card / debit card details



For PAYNOW payments, please scan the QR code to proceed for payment.

- Step 1. Login to your banking app
- Step 2. Select Scan & Pay on your banking app
- Step 3. Scan QR code using banking app to make payment.



- 11) You will receive a confirmation email once you have successfully made your payment. An invoice will be attached together with your confirmation email. Alternatively, you may also print your invoice from Pacific Bookstores website under your User Account → Orders.
- 12) All purchases are final and no cancellation. No refund allowed and only exchange will be entertained within 7