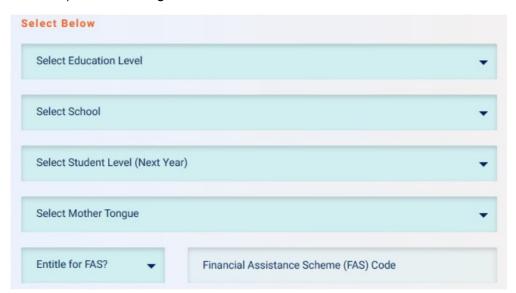

- 4) Upon logging in, customer are required to fill up the below fields to proceed for purchase
  - 1) Select Education Level
  - 2) Select School
  - 3) Select Student Level (Next Year)
  - 4) Mother Tongue