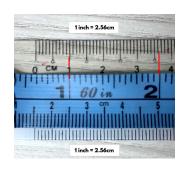

35

37

33

41

42

43

44

Prepare a cloth measuring tape and ensure that the tape is denominated in international inch value.

1 inch = 2.56cm.

39

Please visit our Exchange Policy on our website.

Suggested Size

**Your Chest**