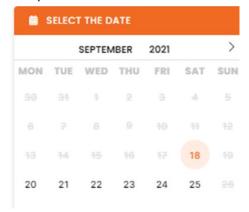

5) Select Shipment Mode

Step 1: Select Shipping Mode

Step 2 - Select 'Date'

Step 3 - Select 'Time'

Step 4 - 'Click Next Step

PROCEED TO NEXT STEP

Step 5 – Complete your order and checkout before the session expires within the 60 minutes.