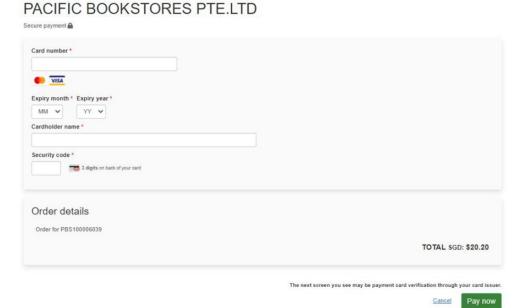

9) Customer to check the ordering information is correct. Click 'Proceed to Payment' to checkout

10) For Credit Card payments, you will have to complete your credit card / debit card details

For PAYNOW payments, please scan the QR code to proceed for payment.