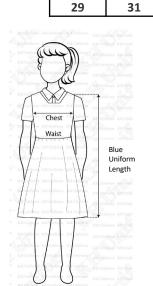

### All measurements in inches

| Blue Uniform \$10.00 - \$ |    |      | <u></u>   |      |       |      |       |      |       |      |       |     |        |         |      |      |  |
|---------------------------|----|------|-----------|------|-------|------|-------|------|-------|------|-------|-----|--------|---------|------|------|--|
| Your Waist                | 19 | 21   | 2         | 2 2  | 23    | 24   | 25    | 27   | 29    | 31   | . 3   | 3   | 35     | 7 :     | 37   | 39   |  |
| Length                    | 25 | 26.5 | 26.5 27.5 |      | 29    | 31   | 33    | 35   | 37    | 39   | 40    | ).5 | 41.5   | 11.5 42 |      | 43   |  |
| Suggested Size            | 24 | 26   | 28        | B 3  | 30    | 32   | 34    | 36   | 38    | 40   | 4     | 2   | 44     | 4       | 16   | 48   |  |
| Skirt \$10.00 - \$12.00   |    |      |           |      |       |      |       |      |       |      |       |     |        |         |      |      |  |
| Your Waist                | 19 | 20   | 21        | 22   | 23    | 24   | 25    | 26   | 28    | 30   | 32    | 34  | 3      | 6       | 38   | 40   |  |
| Length                    | 15 | 15.5 | 15.5      | 16.5 | 18    | 19   | 19.5  | 19.5 | 20    | 20   | 20.5  | 21  | 2      | 2       | 22   | 23   |  |
| Suggested Size            | 19 | 20   | 21        | 22   | 23    | 24   | 25    | 26   | 28    | 30   | 32    | 34  | 3      | 6       | 38   | 40   |  |
| T-Shirt (Pri) \$7.00      |    |      |           |      |       |      |       |      |       |      |       |     |        |         |      |      |  |
| Your Chest                | 21 |      | 23        | 25   |       | 27   | 29    | )    | 31    | 33   |       | 35  |        | 37      |      | 39   |  |
| Length                    | 19 |      | 19.5      | 21   |       | 21.5 | 23    | 3    | 23.5  | 24.  | 5     | 25  | - 2    | 25.5    |      | 25.5 |  |
| Suggested Size            | 24 |      | 26        | 28   |       | 30   | 32    | 2    | 34    | 36   |       | 38  |        | 40      |      | 42   |  |
| Bloomers (Pri) \$7.00     |    |      |           |      |       |      |       |      |       |      |       |     |        |         |      |      |  |
| Your Waist                | 1  | 8-20 |           | 20-2 | 20-23 |      | 24-27 |      | 28-31 |      | 32-35 |     | 36     |         | 36-3 | 9    |  |
| Length                    |    | 14   |           | 14.5 |       |      | 15    |      | 15    |      | 15    |     |        | 15      |      | 5    |  |
| Suggested Size            |    | XS   |           | S    |       |      | М     |      | L     |      | XL    |     |        | 2X      |      | L    |  |
| T-Shirt (Sec) \$8.00      |    |      | -         |      |       |      |       | -    |       |      | -     |     |        |         |      |      |  |
| Your Chest                | 32 |      | 34        | 36   |       | 38   | 40    | )    | 42    | 44   |       | 46  | $\Box$ | 48      |      | 50   |  |
| Length                    | 22 |      | 24.5      | 25.  | 5     | 26   | 26.   | 5    | 28    | 29   |       | 32  |        | 32      |      | 32   |  |
| Suggested Size            | 32 |      | 34        | 36   |       | 38   | 40    | )    | 42    | 44   |       | 46  |        | 48      |      | 50   |  |
| PE Shorts (Sec) \$8.00    |    |      |           |      |       |      |       |      |       |      |       |     |        |         |      |      |  |
| Your Waist                | 24 |      | 26        |      | 28    | 30   |       | 32   |       | 34   | 36    |     | 38     |         |      | 41   |  |
| Length                    | 14 |      | 14.5      |      | 15    | 1!   | 5     | 15   | :     | L5.5 | 16    | 16  |        | 16.5    |      | 16.5 |  |
| Suggested Size            | 32 |      | 34        |      | 36    | 38   | 8     | 3 40 |       | 42   |       | 44  |        | 46      |      | 48   |  |
| Socks \$2.00              |    |      |           |      |       | _    |       | _    |       |      | _     |     |        |         |      |      |  |
| Size                      |    | XS   |           | S    |       |      |       |      | L     |      |       | XL  |        |         |      | 2XL  |  |
| Est. Foot Size<br>(cm)    | 1  | 7-18 |           | 19-2 | .0    | 7    | 21-22 |      | 23-24 |      | 25-26 |     |        |         | 27-2 | 28   |  |
| Jacket \$22.00            |    |      |           |      |       |      |       |      |       |      |       |     |        |         |      |      |  |
| Currented Cire            |    | -    |           | _    |       |      | т -   |      |       | _    |       | _   | $\neg$ | _       |      | - 10 |  |