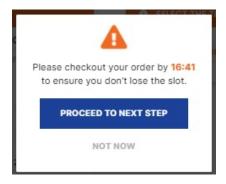

5) Select Shipment Mode

Step 1: Select Shipping Mode

Step 2 - Select 'Date'

Step 3 - Select 'Time'

Step 4 - 'Click Next Step

PROCEED TO NEXT STEP

Step 5 – Complete your order and checkout before the session expires within the 60 minutes.