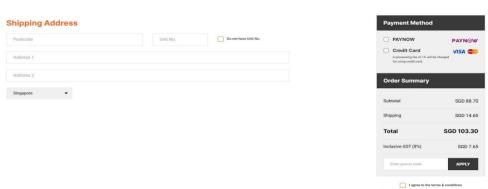

7) When you arrive at the 'Purchase Details' page, check that all your items are correct. If all items are correct, click on proceed to next step.

8) For Home Delivery option, customer will need to fill the shipping information. A shipping/delivery charge of \$14.90 will be added. Select your preferred mode of payment: Credit Card / PAYNOW and click 'Place Order Now'

9) Customer to check the ordering information is correct. Click 'Proceed to Payment' to checkout

10) For Credit Card payments, you will have to complete your credit card / debit card details

For PAYNOW payments, please scan the QR code to proceed for payment.