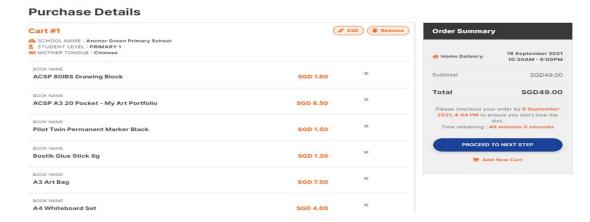

7) When you arrive at the 'Purchase Details' page, check that all your items are correct. If all items are correct, click on proceed to next step.

8) For Home Delivery option, customer will need to fill the shipping information. A shipping/delivery charge of \$14.90 will be added. Select your preferred mode of payment: Credit Card / PAYNOW and click 'Place Order Now'