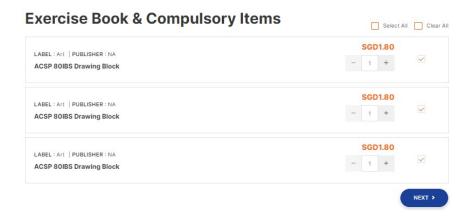

6) Booklist will be shown and customer are required to uncheck the items that 'YOU DO NOT WANT TO PURCHASE'. When you have completed selecting all your textbooks and stationery, proceed to click 'Next'