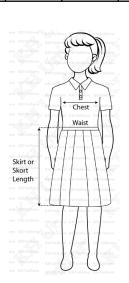

### All measurements in inches

| Blue Uniform \$10.00 - \$ |    |      | <u></u>   |      |       |      |       |      |       |      |       |     |        |         |      |      |  |
|---------------------------|----|------|-----------|------|-------|------|-------|------|-------|------|-------|-----|--------|---------|------|------|--|
| Your Waist                | 19 | 21   | 2         | 2 2  | 23    | 24   | 25    | 27   | 29    | 31   | . 3   | 3   | 35     | 7 :     | 37   | 39   |  |
| Length                    | 25 | 26.5 | 26.5 27.5 |      | 29    | 31   | 33    | 35   | 37    | 39   | 40    | ).5 | 41.5   | 11.5 42 |      | 43   |  |
| Suggested Size            | 24 | 26   | 28        | B 3  | 30    | 32   | 34    | 36   | 38    | 40   | 4     | 2   | 44     | 4       | 16   | 48   |  |
| Skirt \$10.00 - \$12.00   |    |      |           |      |       |      |       |      |       |      |       |     |        |         |      |      |  |
| Your Waist                | 19 | 20   | 21        | 22   | 23    | 24   | 25    | 26   | 28    | 30   | 32    | 34  | 3      | 6       | 38   | 40   |  |
| Length                    | 15 | 15.5 | 15.5      | 16.5 | 18    | 19   | 19.5  | 19.5 | 20    | 20   | 20.5  | 21  | 2      | 2       | 22   | 23   |  |
| Suggested Size            | 19 | 20   | 21        | 22   | 23    | 24   | 25    | 26   | 28    | 30   | 32    | 34  | 3      | 6       | 38   | 40   |  |
| T-Shirt (Pri) \$7.00      |    |      |           |      |       |      |       |      |       |      |       |     |        |         |      |      |  |
| Your Chest                | 21 |      | 23        | 25   |       | 27   | 29    | )    | 31    | 33   |       | 35  |        | 37      |      | 39   |  |
| Length                    | 19 |      | 19.5      | 21   |       | 21.5 | 23    | 3    | 23.5  | 24.  | 5     | 25  | - 2    | 25.5    |      | 25.5 |  |
| Suggested Size            | 24 |      | 26        | 28   |       | 30   | 32    | 2    | 34    | 36   |       | 38  |        | 40      |      | 42   |  |
| Bloomers (Pri) \$7.00     |    |      |           |      |       |      |       |      |       |      |       |     |        |         |      |      |  |
| Your Waist                | 1  | 8-20 |           | 20-2 | 20-23 |      | 24-27 |      | 28-31 |      | 32-35 |     | 36     |         | 36-3 | 9    |  |
| Length                    |    | 14   |           | 14.5 |       |      | 15    |      | 15    |      | 15    |     |        | 15      |      | 5    |  |
| Suggested Size            |    | XS   |           | S    |       |      | М     |      | L     |      | XL    |     |        | 2X      |      | L    |  |
| T-Shirt (Sec) \$8.00      |    |      | -         |      |       |      |       | -    |       |      | -     |     |        |         |      |      |  |
| Your Chest                | 32 |      | 34        | 36   |       | 38   | 40    | )    | 42    | 44   |       | 46  | $\Box$ | 48      |      | 50   |  |
| Length                    | 22 |      | 24.5      | 25.  | 5     | 26   | 26.   | 5    | 28    | 29   |       | 32  |        | 32      |      | 32   |  |
| Suggested Size            | 32 |      | 34        | 36   |       | 38   | 40    | )    | 42    | 44   |       | 46  |        | 48      |      | 50   |  |
| PE Shorts (Sec) \$8.00    |    |      |           |      |       |      |       |      |       |      |       |     |        |         |      |      |  |
| Your Waist                | 24 |      | 26        |      | 28    | 30   |       | 32   |       | 34   | 36    |     | 38     |         |      | 41   |  |
| Length                    | 14 |      | 14.5      |      | 15    | 1!   | 5     | 15   | :     | L5.5 | 16    | 16  |        | 16.5    |      | 16.5 |  |
| Suggested Size            | 32 |      | 34        |      | 36    | 38   | 8     | 3 40 |       | 42   |       | 44  |        | 46      |      | 48   |  |
| Socks \$2.00              |    |      |           |      |       | _    |       | _    |       |      | _     |     |        |         |      |      |  |
| Size                      |    | XS   |           | S    |       |      |       |      | L     |      |       | XL  |        |         |      | 2XL  |  |
| Est. Foot Size<br>(cm)    | 1  | 7-18 |           | 19-2 | .0    | 7    | 21-22 |      | 23-24 |      | 25-26 |     |        |         | 27-2 | 28   |  |
| Jacket \$22.00            |    |      |           |      |       |      |       |      |       |      |       |     |        |         |      |      |  |
| Currented Cire            |    | -    |           | _    |       |      | т -   |      |       | _    |       | _   | $\neg$ | _       |      | - 10 |  |